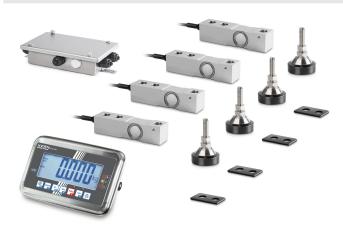

## KERN CW 4500RKFN

Scale kit for individual assembly of floor scales - suitable for use in harsh industrial environments with humid environmental conditions

| Shipping weight                                             | 15,2 kg |
|-------------------------------------------------------------|---------|
|                                                             |         |
| Services (optional)                                         |         |
| Article number for certificate of conformity (verification) | 969-517 |
| Pictograms                                                  |         |
|                                                             |         |

## STANDARD

| Category                     |                           |
|------------------------------|---------------------------|
| Brand                        | Sauter                    |
| Product categoriy            | All-in-one solution & set |
| Product group                | Scale kit                 |
| Product family               | CW KFN                    |
| Measuring System             |                           |
| Weighing system              | Strain gauge              |
| Weighing capacity [Max]      | 4500 kg                   |
| Load cell connection         | 6-wire                    |
| Approval                     |                           |
| Accuracy classe              | III                       |
|                              |                           |
| Display                      |                           |
| Display type                 | LCD                       |
| Display type                 | LCD                       |
| Construction                 |                           |
|                              |                           |
| Material display housing     | stainless steel           |
| Material load cell(s)        | stainless steel           |
| Load cells - number          | 4                         |
| Functions                    |                           |
| IP protection - display      | IP65                      |
| IP protection - load cell    | IP68                      |
| Packing & Shipping           |                           |
| Readability force [d] (N)    | 1 d                       |
| Dimensions packaging (W×D×H) | 520×430×340 mm            |
| Net weight                   | 12,1 kg                   |
| Shipping method              | Parcel service            |
| Net weight approx.           | 13 kg                     |
| Gross weight approx.         | 13 kg                     |
|                              | -                         |